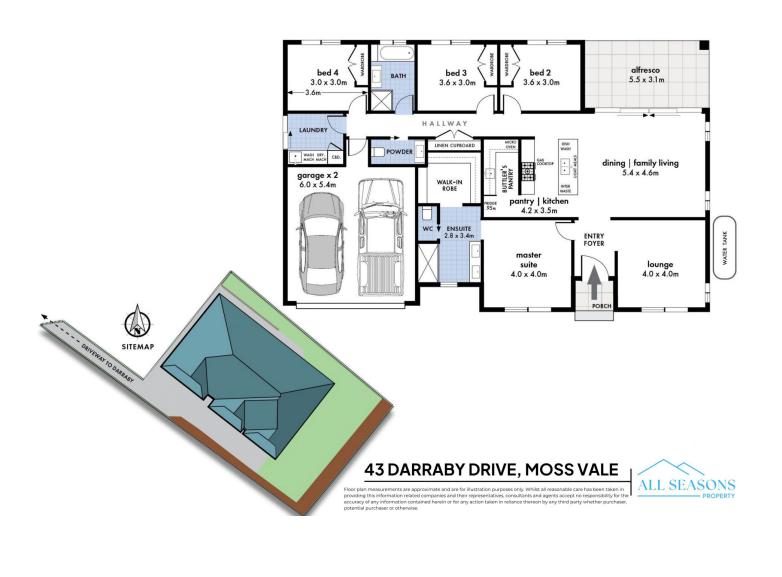

## 43 Darraby Drive Moss Vale NSW

Ready to move straight in, this exquisite brand-new home combines modern elegance with functional design and luxurious inclusions to allure the discerning buyer. With a charming Hamptons-inspired facade, upon entry you are greeted through a wide formal foyer leading to the spacious living layout, showcasing thoughtful design throughout.

The heart of the home is the open-plan dining and family area, seamlessly connected to a chef's dream kitchen equipped with a large butler's pantry and modern LED lighting. The expansive alfresco area off the family zone is perfect for entertaining, provides an ideal setting for gatherings, day or night.