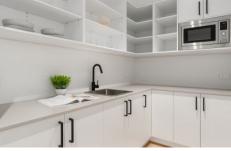

The heart of the home is the open-plan dining and family area, seamlessly connected to a chef's dream kitchen equipped with a large butler's pantry and modern LED lighting. The expansive alfresco area off the family zone is perfect for entertaining, provides an ideal setting for gatherings, day or night.