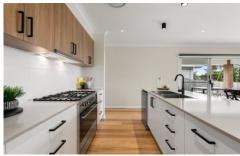

The heart of the home is the open-plan dining and family area, seamlessly connected to a chef's dream kitchen equipped with a large butler's pantry and modern LED lighting. The expansive alfresco area off the family zone is perfect for entertaining, provides an ideal setting for gatherings, day or night.