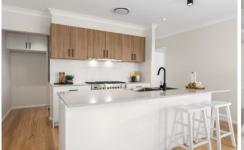

The heart of the home is the open-plan dining and family area, seamlessly connected to a chef's dream kitchen equipped with a large butler's pantry and modern LED lighting. The expansive alfresco area off the family zone is perfect for entertaining, provides an ideal setting for gatherings, day or night.