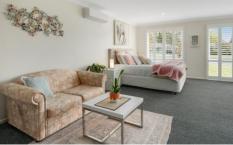

With a spacious living area, the heart of this home is the light-filled open plan living and dining area, perfect for entertaining. The kitchen boasts modern appliances, a huge walk-in pantry, ample storage and a breakfast bar, making meal preparation a breeze. The adjacent lounge area provides a cozy retreat with a gas log fire, perfect for relaxing after a long day. Escape to your own private retreat in the master bedroom, complete with an ensuite