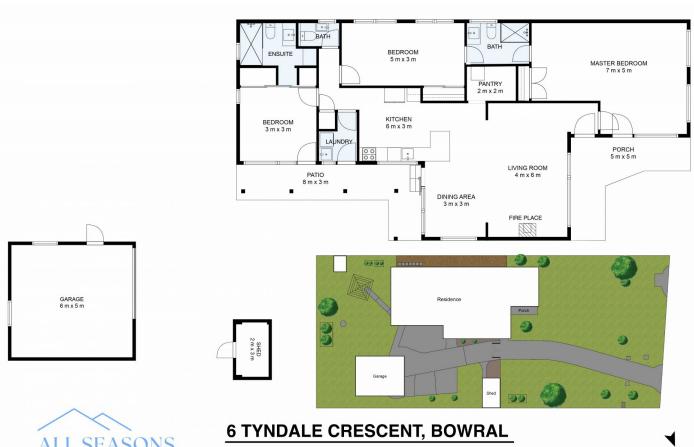

## **6 Tynedale Crescent Bowral NSW**

6 Tynedale Crescent, Bowral, is a charming 3-bedroom, 2.5 bathroom cottage that offers comfort and convenience close to the town centre. This gorgeous property presents a fantastic opportunity for first-home buyers or families looking to settle down in a peaceful and friendly neighborhood.

With a spacious living area, the heart of this home is the light-filled open plan living and dining area, perfect for entertaining. The kitchen boasts modern appliances, a huge walk-in pantry, ample storage and a breakfast bar, making meal preparation a breeze. The adjacent lounge area provides a cozy retreat with a gas log fire, perfect for relaxing after a long day. Escape to your own private retreat in the master bedroom, complete with an ensuite

3 📭 2 🖺 2 🖨

Type : House Land Size : 951 sqm

View: https://www.allseasonsproperty.com.au/808

0731

Anna Cochrane (02) 48 315 905

For full version visit the website