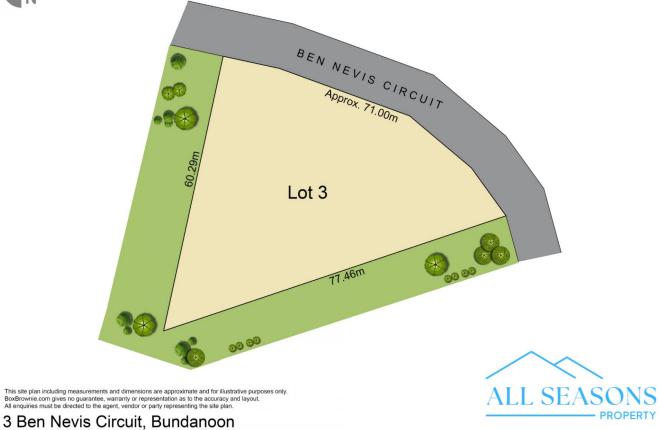

## 3 Ben Nevis Circuit Bundanoon NSW

Have you been seeking a vacant parcel to build your dream eco-home, and immerse yourself in a tranquil lifestyle? Affording ultimate privacy on over ½ an acre of land with mature trees in a quiet cul-de-sac in the village of Bundanoon, you will feel at one with nature, whilst being only 18 minutes drive to Moss Vale. Surrounded by quality, established homes in a blue ribbon pocket of Bundanoon, the only thing missing is you!

- 2,305m2 vacant parcel with 71m street frontage
- Registered land with town services available
- Leafy bush surrounds provides a beautiful backdrop for a peaceful life
- Only 15 20 min walk to Bundanoon town centre, with cafes, restaurants, train station

For more information on 3 Ben Nevis Circuit Bundanoon,

Price : Contact Agent Land Size : 2305 sqm

View: https://www.allseasonsproperty.com.au/803

1841

Jessie Robertson 0448 713 028