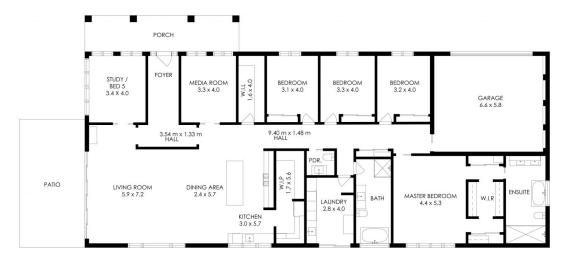

## 13A NORTH STREET, MOSS VALE

Floor plan measurements are approximate and are for illustration purposes only. Floor plan by Highlands Photography highlandsphotography.com.au Whilst all reasonable care has been taken in providing this information related companies and their representatives, consultants and agents accept no responsibility for the accuracy of any information contained herein or for any action taken in relance thereon by any third party whether purchase, cotential purchaser or otherwise.