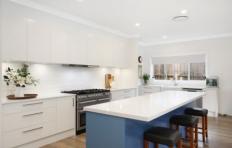

## 13A North Street Moss Vale NSW

Set amidst a whimsical secret garden, this lavish home with opulent finishes throughout will romance the most discerning of buyers. Arriving through the wide formal entry, you instantly feel welcomed into the warm heart of this home. Extra high ceilings elevate the senses to the pronounced grandeur of the entertaining space. The gourmet kitchen is beautifully appointed with Falcon stove, and a charming country basin adorned with designer European brushed nickel tapware. Preparing your culinary creation is made easy on the enormous 3m long island bench with breakfast bar. Every inch of this home has been meticulously designed to offer a lifestyle of opulence and convenience. Ultimate privacy is assured within this abundant abode, being discreetly positioned down a battleaxe driveway and set behind the rustic timber gate. There is a distinct sense of calm, whilst being only moments from the convenience of town. Come and be