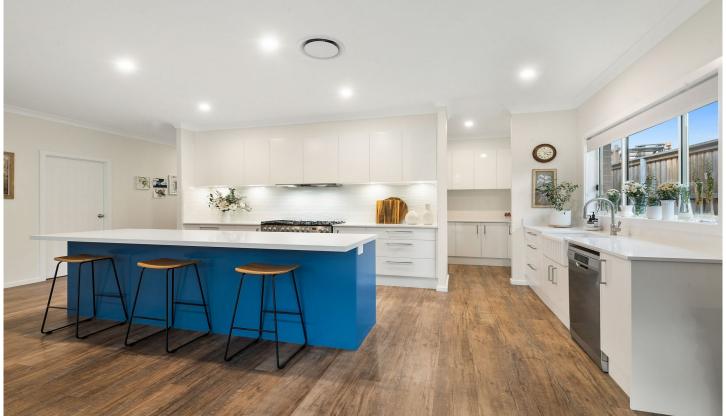

## 13A North Street Moss Vale NSW

Set amidst a whimsical secret garden, this lavish home with opulent finishes throughout will romance the most discerning of buyers. Arriving through the wide formal entry, you instantly feel welcomed into the warm heart of this home. Extra high ceilings elevate the senses to the pronounced grandeur of the entertaining space. The gourmet kitchen is beautifully appointed with Falcon stove, and a charming country basin adorned with designer European brushed nickel tapware. Preparing your culinary creation is made easy on the enormous 3m long island bench with breakfast bar. Every inch of this home has been meticulously designed to offer a lifestyle of opulence and convenience. Ultimate privacy is assured within this abundant abode, being discreetly positioned down a battleaxe driveway and set behind the rustic timber gate. There is a distinct sense of calm, whilst being only moments from the convenience of town. Come and be