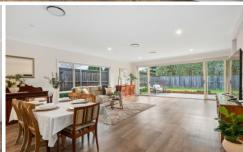

## 13A North Street Moss Vale NSW

Set amidst a whimsical secret garden, this lavish home with opulent finishes throughout will romance the most discerning of buyers. Arriving through the wide formal entry, you instantly feel welcomed into the warm heart of this home. Extra high ceilings elevate the senses to the pronounced grandeur of the entertaining space. The gourmet kitchen is beautifully appointed with Falcon stove, and a charming country basin adorned with designer European brushed nickel tapware. Preparing your culinary creation is made easy on the enormous 3m long island bench with breakfast bar. Every inch of this home has been meticulously designed to offer a lifestyle of opulence and convenience. Ultimate privacy is assured within this abundant abode, being discreetly positioned down a battleaxe driveway and set behind the rustic timber gate. There is a distinct sense of calm, whilst being only moments from the convenience of town. Come and be