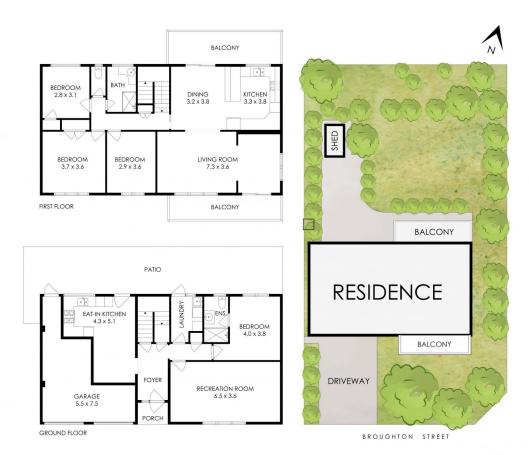

## 33 BROUGHTON STREET, MOSS VALE

Floor plan measurements are approximate and are for illustration purposes only. Floor plan by Highlands Photography highlandsphotography com.au.
Whilst all reasonable care has been taken in providing this information related companies and their representatives, consultants and agents accept no responsibility
or the accuracy of any information contained herein or for any action taken in reliance thereon by any third party whether purchaser, otherial purchaser or otherwise,